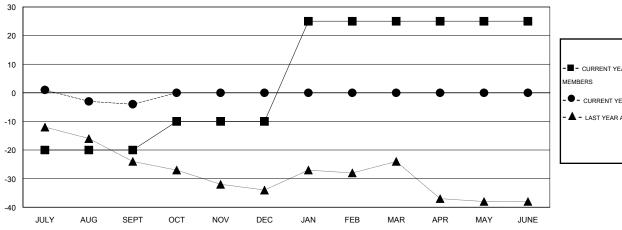

## GOALS AND ACTUAL MEMBERS CUMULATIVE

ASSESSMENT DATA

| <b>=</b> - c | CURRENT YEAR GOALS FOR NEW |
|--------------|----------------------------|
| IEMBE        | RS                         |

- CURRENT YEAR ACTUAL MEMBERS

- ▲ - LAST YEAR ACTUAL MEMBERS

| DROPPED CLUBS: 0 |    |
|------------------|----|
| DROPPED MEMBERS  |    |
| DECEASED         | 3  |
| CLUB CANCELLED   | 0  |
| OTHER            | 11 |
| TOTAL            | 14 |